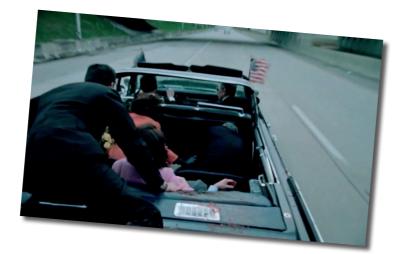

## NATALIE PORTMAN ON THE MYSTERY OF **JACKIE KENNEDY**

Complete what Natalie Portman (Jackie) says with the correct words.

"People like to **1.**\_\_\_\_\_."

"I believe that the characters we read about **2.**\_\_\_\_\_ end up being more real than the men **3.**\_\_\_\_\_."

"I've grown accustomed to 4. \_\_\_\_\_ between what people believe and what

5.\_\_\_\_."

"I will march with Jack, **6.**\_\_\_\_\_."

"I'm not **7.**\_\_\_\_\_ any more."

real - 6. alone if necessary - 7. the First Lady. Answers : 1. believe in fairy tales - 2. on the page - 3. who stand beside us - 4. a great divide - 5. I know to be